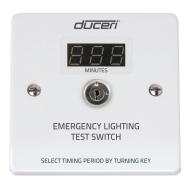

## **Technical Specification**

esp°
A Scolmore GROUP
Company

Product Code: EMTSLCD

**Description:** Emergency Light Test Switch with Digital Display

**General Information** 

**Dimensions** 86mm x 86mm x 33mm

Display LED Light Tube

Mounting Optional Flush or Surface

Assists the testing of emergency Key activated with 4 pre-programmed test intervals

lighting in accordance with 10 Minutes, 30 Minutes, 60 Minutes

& 180 minutes

Clear LED digital display indication

for duration test

Optional audio buzzer alert for completion of duration test Compact design manufactured from

antimicrobial material urea

Outputs

Relay 240VAC@16A